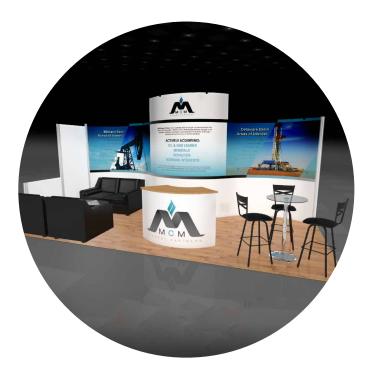

#### **Custom Rental Exhibits**

#### Peninsula

An exhibit that is constructed with aisles on three sides.