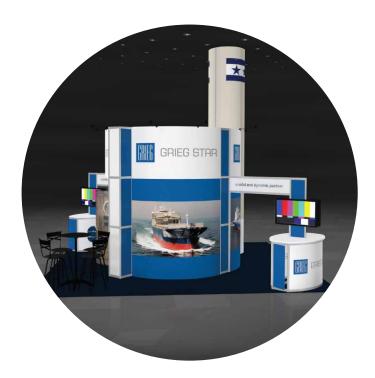

#### **Custom Rental Exhibits**

#### Peninsula

An exhibit that is constructed with aisles on three sides.