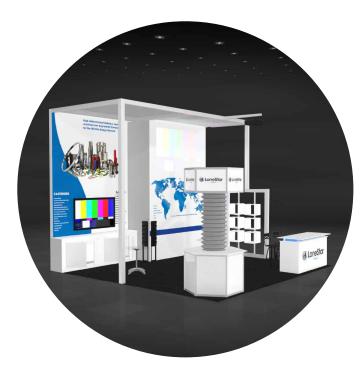

#### **Custom Rental Exhibits**

#### Inline

An exhibit that is constructed in a continuous line along an aisle. Also called Linear Display.